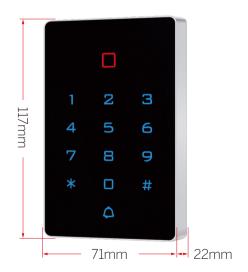

## Specifications

| Card Type         | EM or MF         |
|-------------------|------------------|
| Working frequency | 125KHz, 13.56MHz |
| User Capacity     | 2,000 users      |
| Voltage           | DC12V            |
| Reading Range     | 3~6cm            |
| Wiegand 26        | Output & Input   |
| Support           | WiFi             |
| Dimension         | 117 x 71 x 22mm  |

### Dimensions(mm)